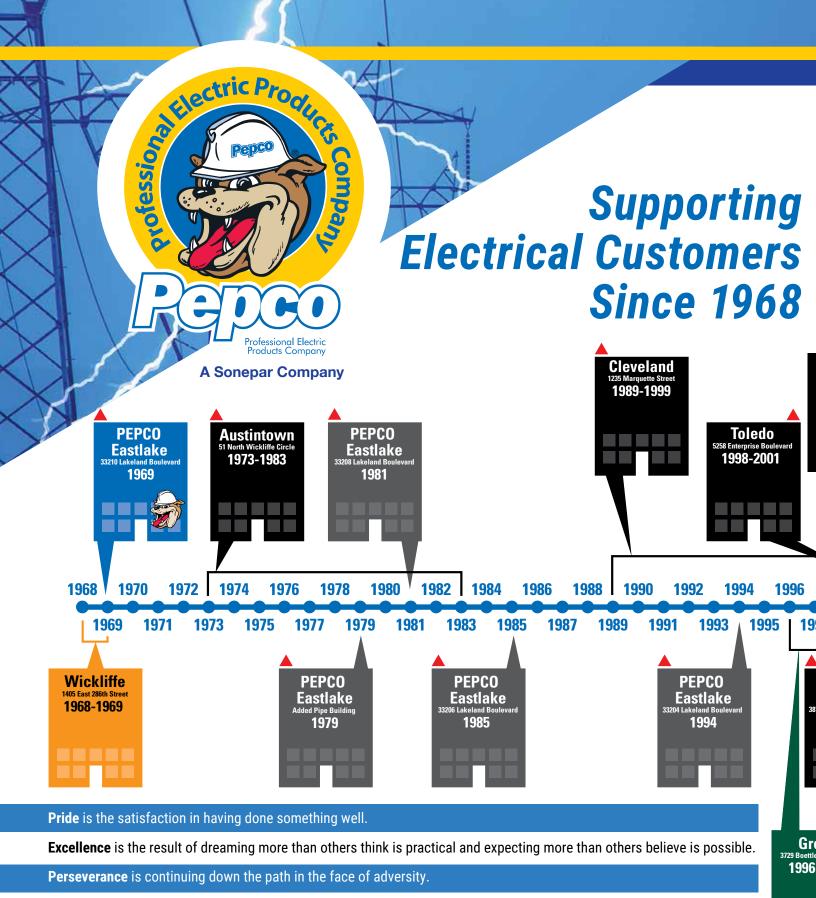

## Who We Are

The Pepco organization is led by a strong team of qualified and experienced leaders committed to continuously improving customer satisfaction through service to our clients.

Pepco, founded in 1968 and headquartered in Eastlake, Ohio, operates in Ohio with seven branch locations. Pepco joined the Sonepar network of companies in 2022.