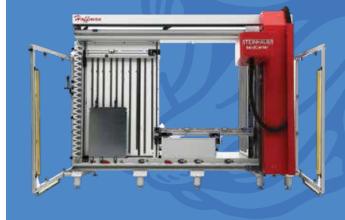

### **Product Modification Services**

Pepco can provide custom modified enclosures within your project time line requirements via use of a Steinhauer Machine. There is no modification too large as this machine has the capacity to modify an enclosure up to 94" tall and 86" wide.

- Pre-Site Modified Enclosure Services
- Cut, Drill and Tap
- Back Panels and Full Size Enclosures
- CAD Drawing submittals for approval
- Steel, Stainless Steel and Plastic enclosures