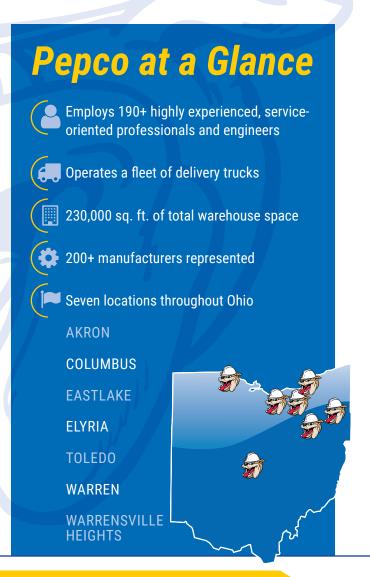

## Who We Are

The Pepco organization is led by a strong team of qualified and experienced leaders committed to continuously improving customer satisfaction through service to our clients.

Pepco, founded in 1968 and headquartered in Eastlake, Ohio, operates in Ohio with seven branch locations. Pepco joined the Sonepar network of companies in 2022.

With thousands of products from over 200 of the industry's top manufacturers, we are your complete source for electrical solutions.

Consistently ranked as one of the top 60 electrical distributors in the United States by *tED Magazine*, Pepco is uniquely positioned to bring value-added services and cost efficiencies to assist its customers with power distribution, utility/ high voltage, industrial/automation, data communications, lighting, safety/tools, and national power & utility packaging products and solutions.

#### ·· + Industrial/Automation

Pepco's highly skilled engineering staff and global manufacturing representation deliver superior problem-solving ideas and support for all of your industrial/automation requirements. Pepco can partner to successfully implement new automation strategies and deliver emerging technologies across all of today's challenging industrial lot platforms. Pepco complements these services with a broad selection of inventory available for next day deliveries. Pepco has over 230,000 square feet of warehouse space and over 33,000 SKU's in stock for next day servicing of your OEM and MRO product requirements.