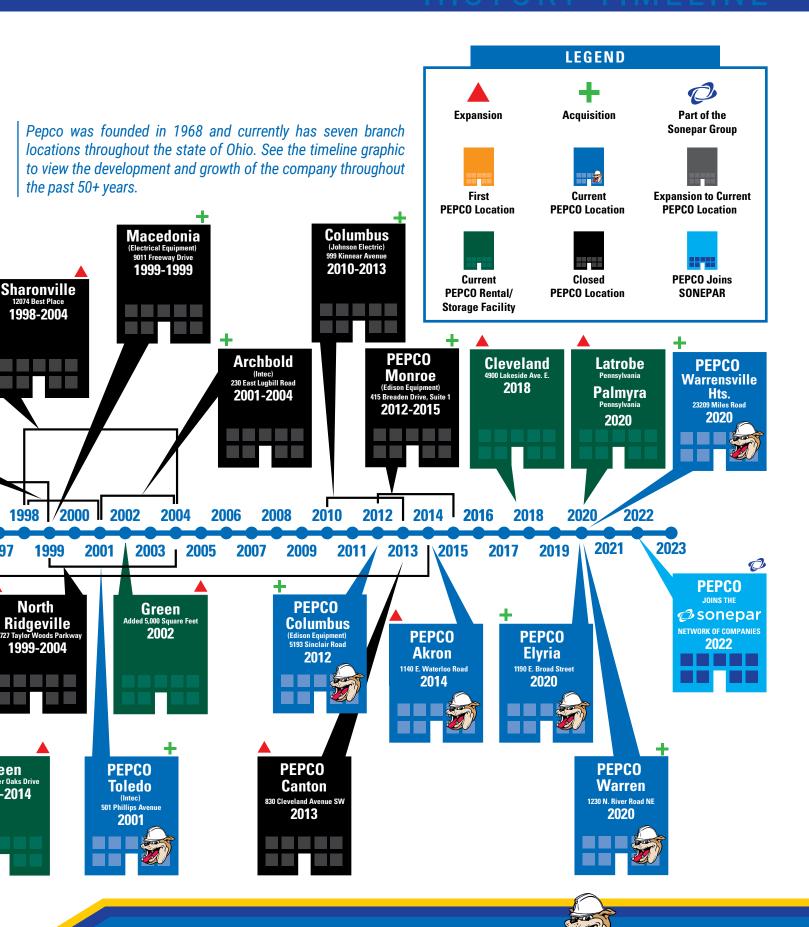

## Who We Are

The Pepco organization is led by a strong team of qualified and experienced leaders committed to continuously improving customer satisfaction through service to our clients.

Pepco, founded in 1968 and headquartered in Eastlake, Ohio, operates in Ohio with seven branch locations. Pepco joined the Sonepar network of companies in 2022.